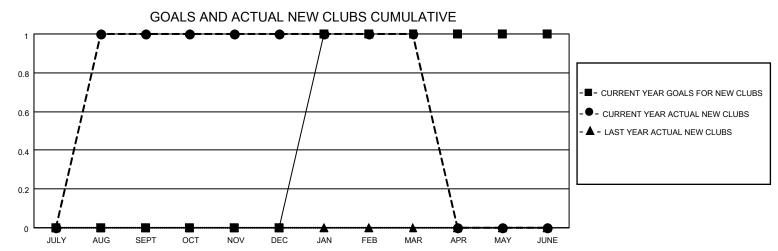

## LOCATION ALABAMA District 34 C Results as of: 3/31/2021

| Clubs         |               |             |               | Members               |                       |                         |                                                    |  |
|---------------|---------------|-------------|---------------|-----------------------|-----------------------|-------------------------|----------------------------------------------------|--|
|               | RESULTS FOR   | R 2020-2021 |               | RESULTS FOR 2020-2021 |                       |                         |                                                    |  |
| QUARTER       | NEW CLUB GOAL | NEW CLUBS   | DROPPED CLUBS | QUARTER MEMB          | ER GROWTH NET<br>GOAL | MEMBER GROWTH<br>ACTUAL | DROPPED<br>MEMBERS ACTUAL<br>(including transfers) |  |
| JULY/AUG/SEPT | 0             | 1           | 1             | JULY/AUG/SEPT         | 30                    | 42                      | 17                                                 |  |
| OCT/NOV/DEC   | 0             | 0           | 0             | OCT/NOV/DEC           | 30                    | 13                      | 33                                                 |  |
| JAN/FEB/MAR   | 1             | 0           | 2             | JAN/FEB/MAR           | 30                    | 17                      | 50                                                 |  |
| APR/MAY/JUNE  | 0             | 0           | 0             | APR/MAY/JUNE          | 30                    | 0                       | 0                                                  |  |