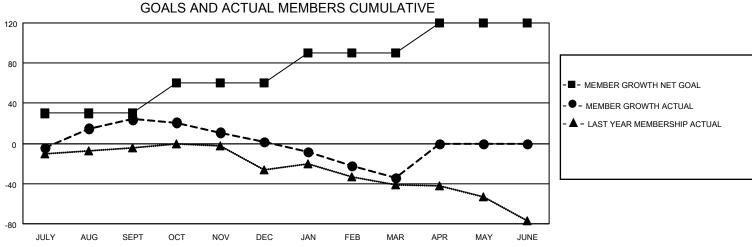

## LOCATION ALABAMA District 34 C Results as of: 3/31/2021

| Clubs         |               |             |               | Members               |                       |                         |                                                    |  |
|---------------|---------------|-------------|---------------|-----------------------|-----------------------|-------------------------|----------------------------------------------------|--|
|               | RESULTS FOR   | R 2020-2021 |               | RESULTS FOR 2020-2021 |                       |                         |                                                    |  |
| QUARTER       | NEW CLUB GOAL | NEW CLUBS   | DROPPED CLUBS | QUARTER MEMB          | ER GROWTH NET<br>GOAL | MEMBER GROWTH<br>ACTUAL | DROPPED<br>MEMBERS ACTUAL<br>(including transfers) |  |
| JULY/AUG/SEPT | 0             | 1           | 1             | JULY/AUG/SEPT         | 30                    | 42                      | 17                                                 |  |
| OCT/NOV/DEC   | 0             | 0           | 0             | OCT/NOV/DEC           | 30                    | 13                      | 33                                                 |  |
| JAN/FEB/MAR   | 1             | 0           | 2             | JAN/FEB/MAR           | 30                    | 17                      | 50                                                 |  |
| APR/MAY/JUNE  | 0             | 0           | 0             | APR/MAY/JUNE          | 30                    | 0                       | 0                                                  |  |